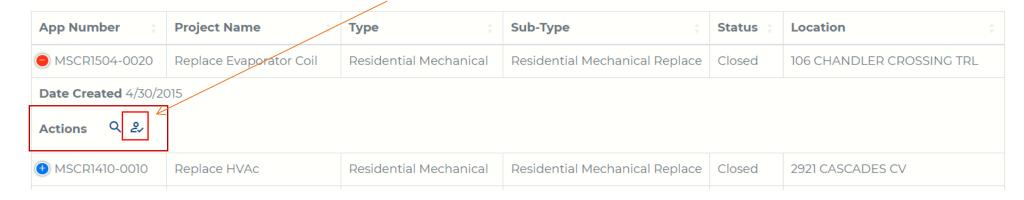

## IF YOU DON'T SEE THE ACTIONS BOX ON THE SAME LINE, YOU MAY SEE A BLUE CIRCLE WITH A PLUS SIGN. CLICK TO OPEN IT.

| App Number      | Project Name            | Type                   | Sub-Type                       | Status 🛊 | Location                  |
|-----------------|-------------------------|------------------------|--------------------------------|----------|---------------------------|
| ● MSCR1504-0020 | Replace Evaporator Coil | Residential Mechanical | Residential Mechanical Replace | Closed   | 106 CHANDLER CROSSING TRL |
| ① MSCR1410-0010 | Replace HVAc            | Residential Mechanical | Residential Mechanical Replace | Closed   | 2921 CASCADES CV          |

## ONCE OPEN, CLICK ON THE PERSON ICON W/THE CHECKMARK TO ACCEPT.