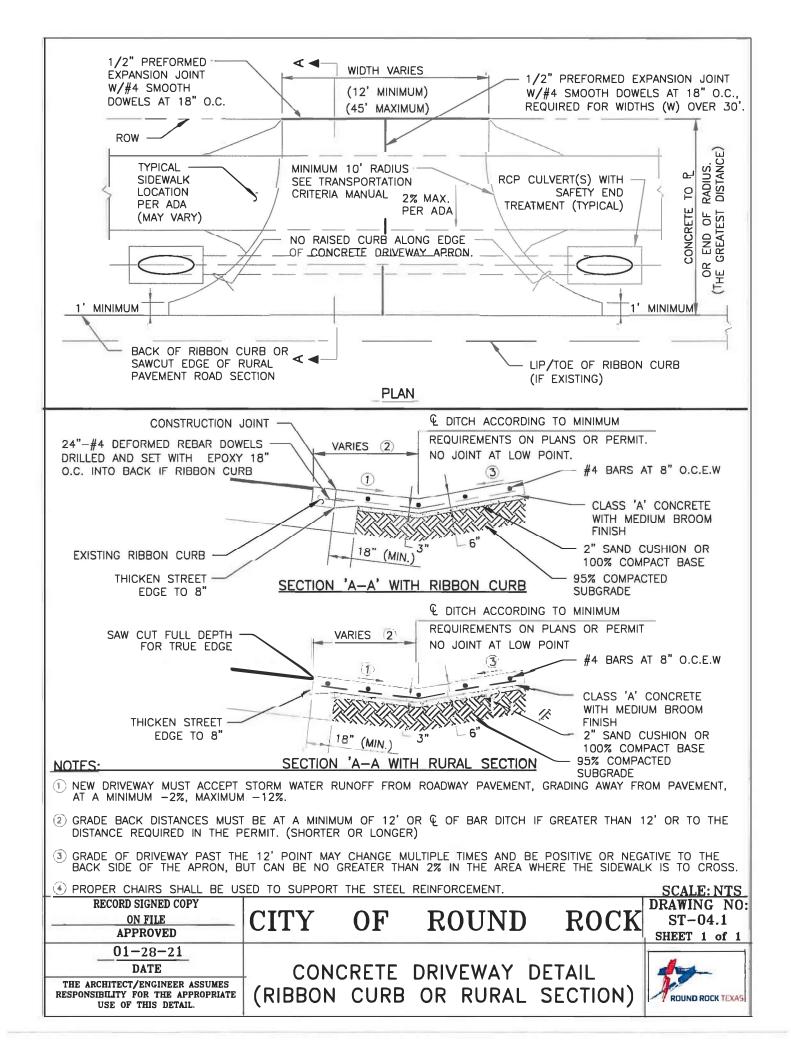

## **Required Information**

- Show street name and house number
- Show distance from curb face to building
- Show distance from curb face to side edge of proposed sidewalk
- Show nearest Utility Pole and identify it by the affixed number
- Show any curb inlets/drainage structures/fire hydrants/sewer cleanouts or water meter boxes
- Draw a sketch of the proposed location and indicate sidewalk and driveway width and location where applicable

## LOCATION SKETCH OF WORK

How many parking spaces are affected?

🗆 N/A

| Is there alternate side parking on street? | 🗆 Yes 🗆 No | 🗆 N/A |
|--------------------------------------------|------------|-------|
|                                            |            |       |

Notes/Comments: \_\_\_\_\_