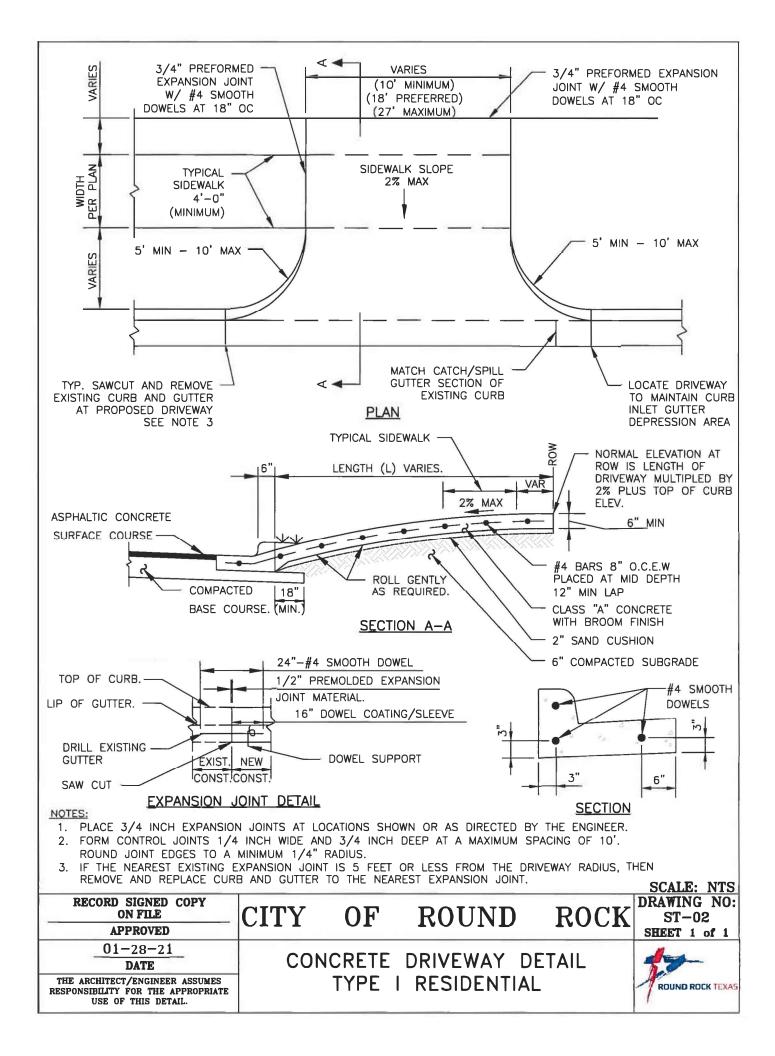

## **Required Information**

- Show street name and house number
- Show distance from curb face to building
- Show distance from curb face to side edge of proposed sidewalk
- Show nearest Utility Pole and identify it by the affixed number
- Show any curb inlets/drainage structures/fire hydrants/sewer cleanouts or water meter boxes
- Draw a sketch of the proposed location and indicate sidewalk and driveway width and location where applicable

## LOCATION SKETCH OF WORK

How many parking spaces are affected?

🗆 N/A

| Is there alternate side parking on street? | 🗆 Yes 🗆 No | 🗆 N/A |
|--------------------------------------------|------------|-------|
|                                            |            |       |

Notes/Comments: \_\_\_\_\_