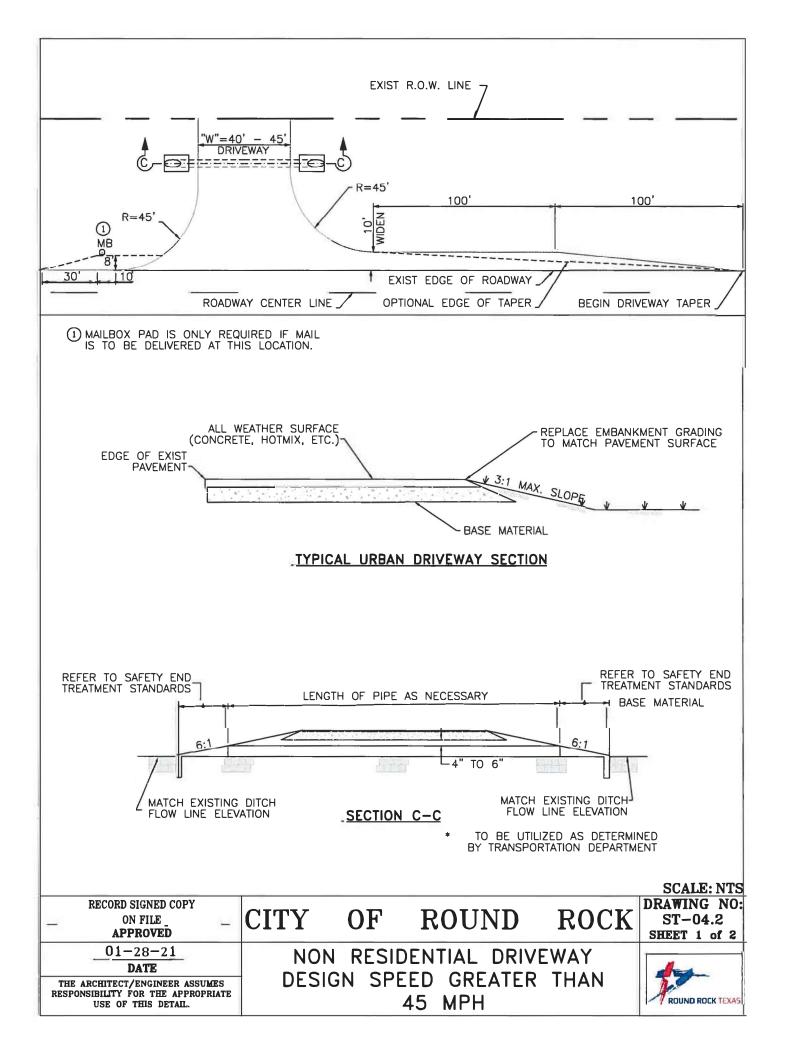

## **Required Information**

- Show street name and house number
- Show distance from curb face to building
- Show distance from curb face to side edge of proposed sidewalk
- Show nearest Utility Pole and identify it by the affixed number
- Show any curb inlets/drainage structures/fire hydrants/sewer cleanouts or water meter boxes
- Draw a sketch of the proposed location and indicate sidewalk and driveway width and location where applicable

## LOCATION SKETCH OF WORK

How many parking spaces are affected?

🗆 N/A

| Is there alternate side parking on street? | 🗆 Yes 🗆 No | 🗆 N/A |
|--------------------------------------------|------------|-------|
|                                            |            |       |

Notes/Comments: \_\_\_\_\_