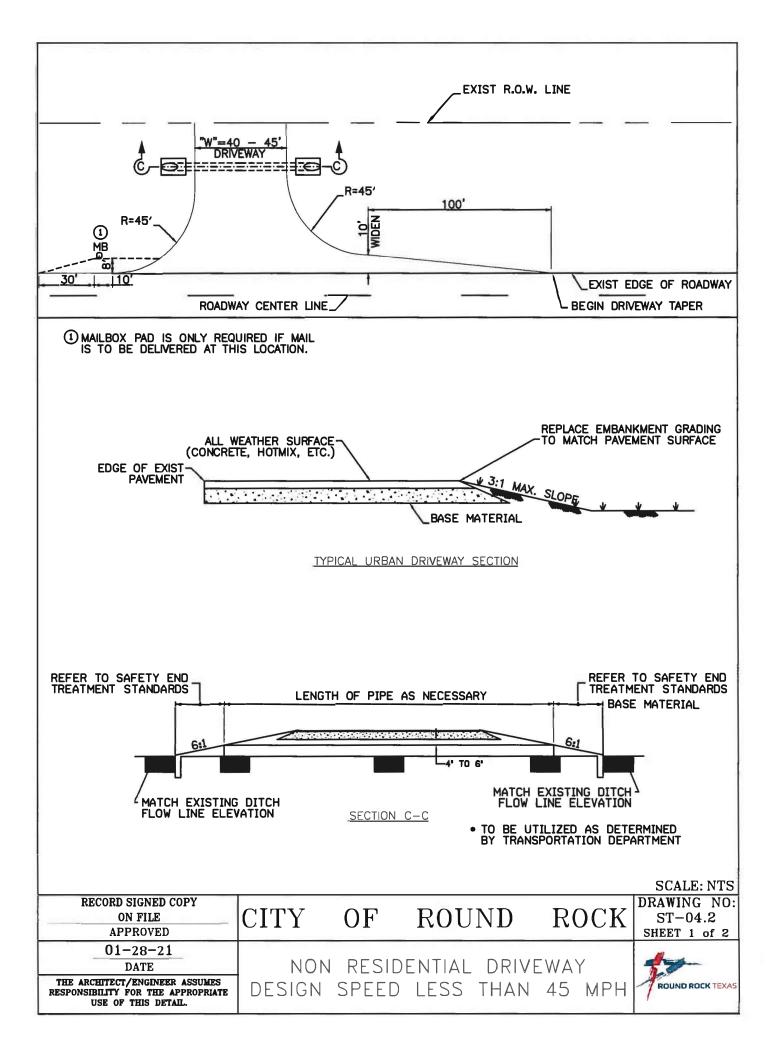

## **Required Information**

- Show street name and house number
- Show distance from curb face to building
- Show distance from curb face to side edge of proposed sidewalk
- Show nearest Utility Pole and identify it by the affixed number
- Show any curb inlets/drainage structures/fire hydrants/sewer cleanouts or water meter boxes
- Draw a sketch of the proposed location and indicate sidewalk and driveway width and location where applicable

## LOCATION SKETCH OF WORK

How many parking spaces are affected?

🗆 N/A

| Is there alternate side parking on street? | 🗆 Yes 🗆 No | 🗆 N/A |
|--------------------------------------------|------------|-------|
|                                            |            |       |

Notes/Comments: \_\_\_\_\_