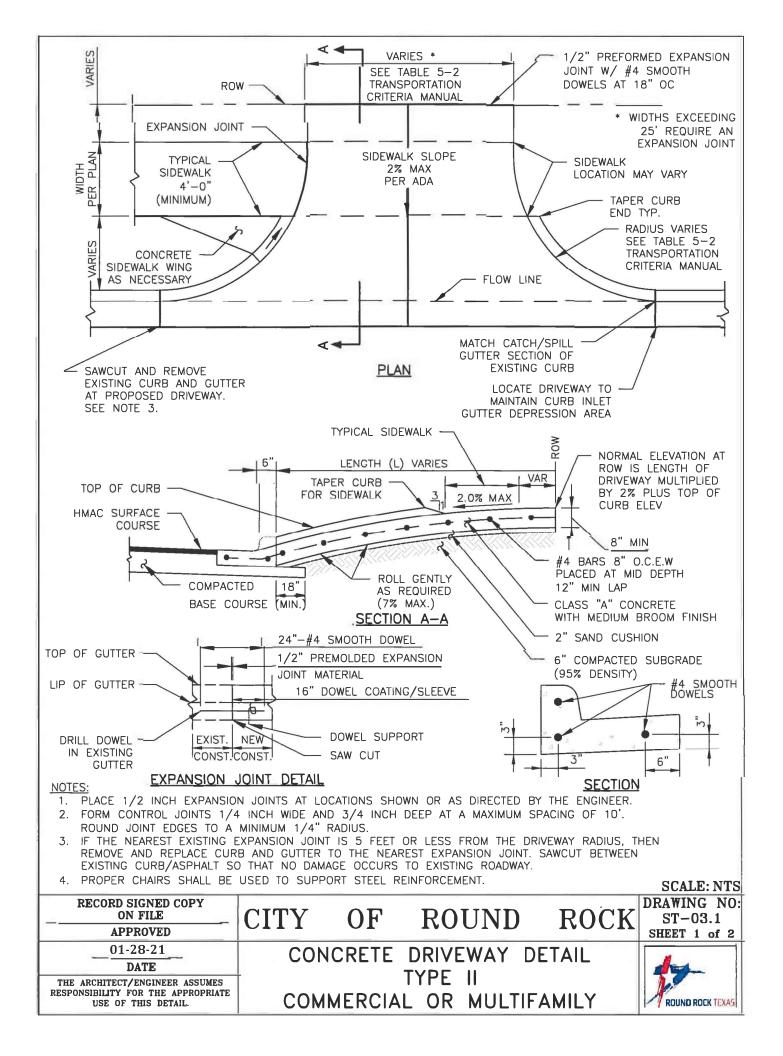

## **Required Information**

- Show street name and house number
- Show distance from curb face to building
- Show distance from curb face to side edge of proposed sidewalk
- Show nearest Utility Pole and identify it by the affixed number
- Show any curb inlets/drainage structures/fire hydrants/sewer cleanouts or water meter boxes
- Draw a sketch of the proposed location and indicate sidewalk and driveway width and location where applicable

## LOCATION SKETCH OF WORK

How many parking spaces are affected?

🗆 N/A

| Is there alternate side parking on street? | 🗆 Yes 🗆 No | 🗆 N/A |
|--------------------------------------------|------------|-------|
|                                            |            |       |

Notes/Comments: \_\_\_\_\_