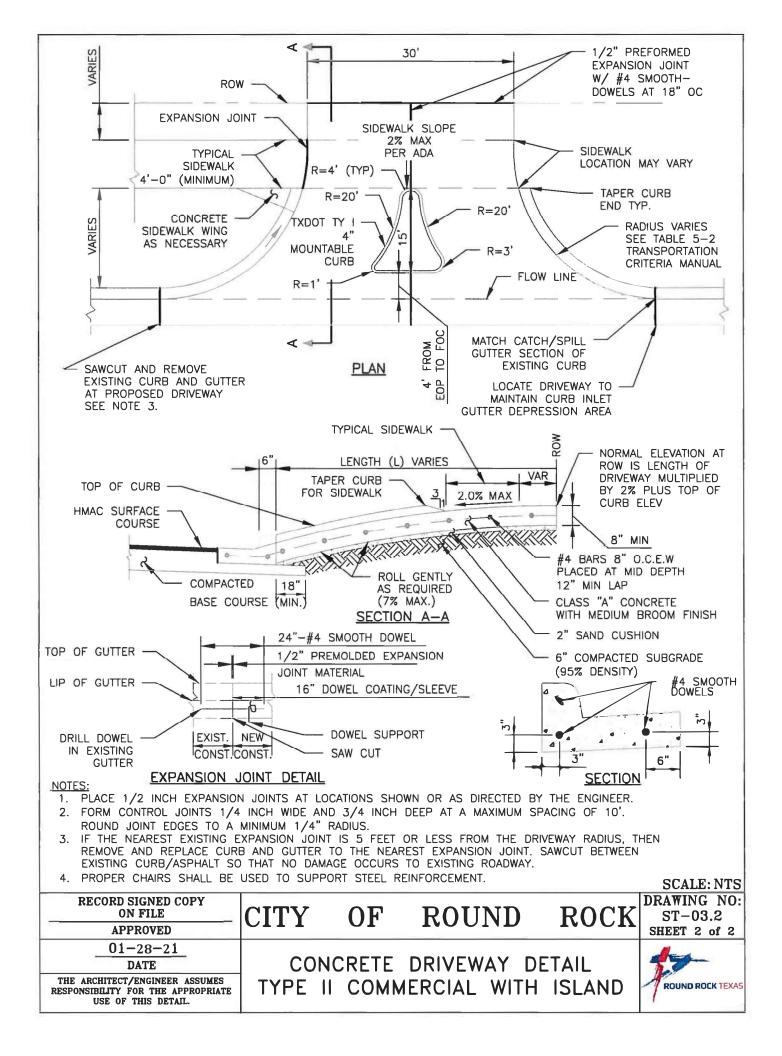

## **Required Information**

- Show street name and house number
- Show distance from curb face to building
- Show distance from curb face to side edge of proposed sidewalk
- Show nearest Utility Pole and identify it by the affixed number
- Show any curb inlets/drainage structures/fire hydrants/sewer cleanouts or water meter boxes
- Draw a sketch of the proposed location and indicate sidewalk and driveway width and location where applicable

## LOCATION SKETCH OF WORK

How many parking spaces are affected?

🗆 N/A

| Is there alternate side parking on street? | 🗆 Yes 🗆 No | 🗆 N/A |
|--------------------------------------------|------------|-------|
|                                            |            |       |

Notes/Comments: \_\_\_\_\_