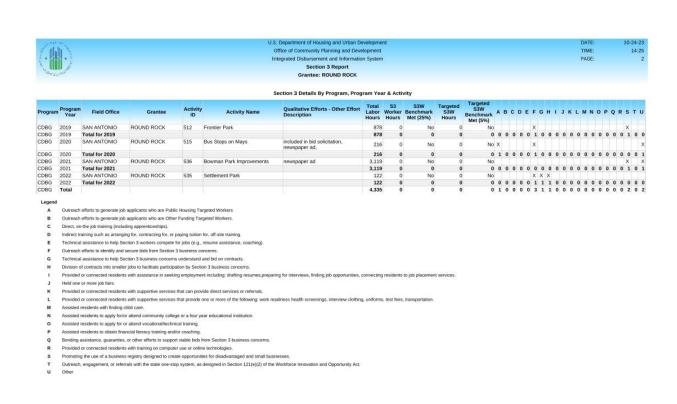

#### Narrative

During the CDBG 2022 Program Year four (4) construction projects triggered Davis Bacon.

Settlement Park Improvements Project totaled 122 labor hours.

Bowman Park Project totaled 3118 labor hours.

Frontier Park Project totaled 878 labor hours.

Bus Stops on Mays Street totaled 216 labor hours.